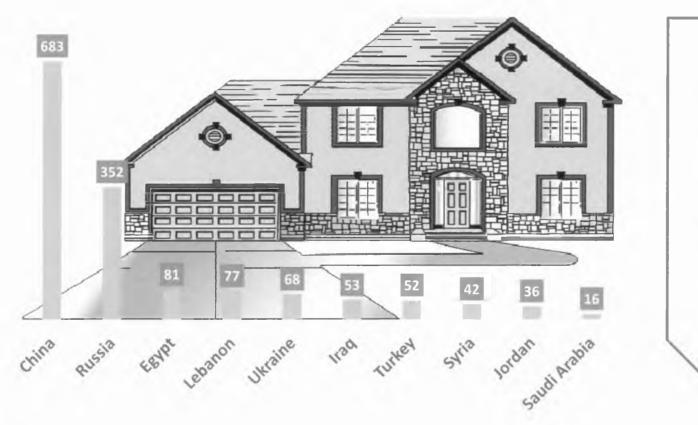

#### Residence permits in Greece: a fast-growing program

Number of residence permits for real estate owners issued per top 10 countries of origin (as of February 28, 2017)

A total of **1,615** residence permits have been issued since the commencement of the program for real estate owners