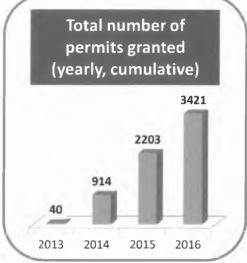

#### Residence permits in Greece: a fast-growing program

Number of residence permits for real estate owners issued per top 10 countries of origin (as of February 28, 2017)

A total of **1,615** residence permits have been issued since the commencement of the program for real estate owners

### Residence permits in Greece: a fast-growing program

Number of residence permits for real estate owners & family members issued per top 10 countries of origin (as of February 28, 2017)

A total of **3,916** residence permits have been issued since the commencement of the program for real estate owners and their family members (spouses, ascendants, descendants)